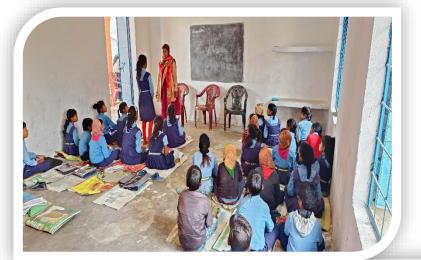

## **Report on Mentoring**

A student mentor differs in that mentorship relationship is specifically tailored to help students succeed in school. Student mentors may meet weekly with students to encourage, listen and make suggestions on their current activities and classes.

# **Report on Mentoring**

Mentoring has become a necessity to resolve problems relating to academics and other related issues faced by the students. Mentoring can build a healthy relationship between the students and teachers in building their discipline, performances and also for the overall positive growth of the students. This batch of students was mentored by me during the pandemic. There was no physical presence of students in the department. They were at home but attending the classes in online mode. Some of the issues and concerns raised by the students were1. Network issues for attending the online classes. 2. Non-availability of books and reference materials. 3. Not being able to perform the practical assignments properly. 4. Other issues were related to anxiety, depression and motivation.

A pupil teacher assists students in making decisions on their problems , but they are available to provide support, knowledge, and emotions over time

It was indeed a huge task for me as a mentor to tackle such unexpected issues and concerns but I tried my best to deal with each of these issues taking into consideration the problems faced by every individual student. The following are some of the means that I adopted to help and facilitate the problems faced during such difficult times.

A pupil teacher mentor may also allow a student to get involved in the mentor's workplace to learn about the field and make connections

Mentor encourages mentees, helps with problem solving, and uses active-listening techniques. Mentor serves as a guide for mentees' behavior, values, and attitudes. Mentees benefit from engaging with mentor who shares values and deep-level similarity with them. Allows mentees to see themselves as future academics.