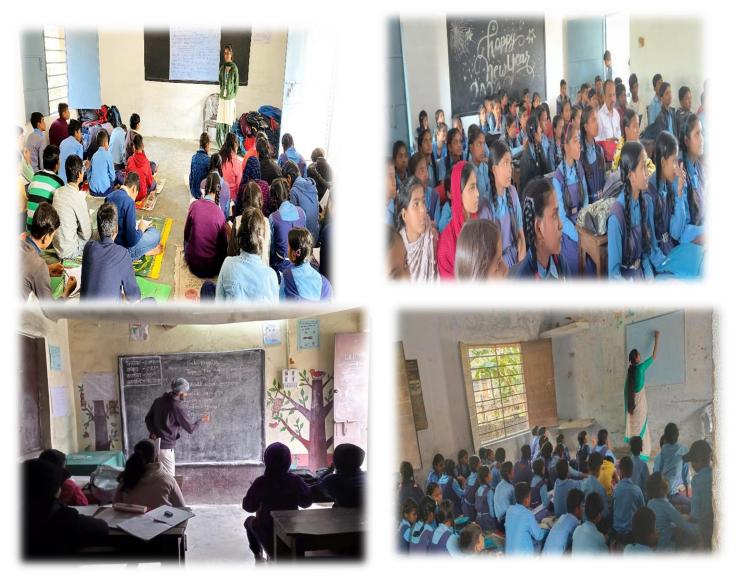

## **Report on Mentoring**

A student mentor differs in that mentorship relationship is specifically tailored to help students succeed in school. Student mentors may meet weekly with students to encourage, listen and make suggestions on their current activities and classes.

# **Report on Mentoring**

Mentoring has become a necessity to resolve problems relating to academics and other related issues faced by the students. Mentoring can build a healthy relationship between the students and teachers in building their discipline, performances and also for the overall positive growth of the students. This batch of students was mentored by me during the pandemic. There was no physical presence of students in the department. They were at home but attending the classes in online mode. Some of the issues and concerns raised by the students were1. Network issues for attending the online classes. 2. Non-availability of books and reference materials. 3. Not being able to perform the practical assignments properly. 4. Other issues were related to anxiety, depression and motivation.

A pupil teacher assists students in making decisions on their problems , but they are available to provide support, knowledge, and emotions over time

It was indeed a huge task for me as a mentor to tackle such unexpected issues and concerns but I tried my best to deal with each of these issues taking into consideration the problems faced by every individual student. The following are some of the means that I adopted to help and facilitate the problems faced during such difficult times.

A pupil teacher mentor may also allow a student to get involved in the mentor's workplace to learn about the field and make connections

Mentor encourages mentees, helps with problem solving, and uses active-listening techniques. Mentor serves as a guide for mentees' behavior, values, and attitudes. Mentees benefit from engaging with mentor who shares values and deep-level similarity with them. Allows mentees to see themselves as future academics.