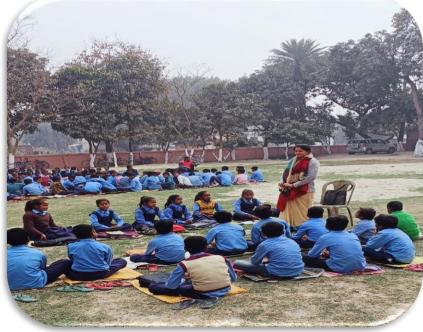

# **Report on Mentoring**

Mentoring has become a necessity to resolve problems relating to academics and other related issues faced by the students. Mentoring can build a healthy relationship between the students and teachers in building their discipline, performances and also for the overall positive growth of the students. This batch of students was mentored by me during the pandemic. There was no physical presence of students in the department. They were at home but attending the classes in online mode. Some of the issues and concerns raised by the students were1. Network issues for attending the online classes. 2. Non-availability of books and reference materials. 3. Not being able to perform the practical assignments properly. 4. Other issues were related to anxiety, depression and motivation.

A pupil teacher assists students in making decisions on their problems , but they are available to provide support, knowledge, and emotions over time

It was indeed a huge task for me as a mentor to tackle such unexpected issues and concerns but I tried my best to deal with each of these issues taking into consideration the problems faced by every individual student. The following are some of the means that I adopted to help and facilitate the problems faced during such difficult times.

A pupil teacher mentor may also allow a student to get involved in the mentor's workplace to learn about the field and make connections

Mentor encourages mentees, helps with problem solving, and uses active-listening techniques. Mentor serves as a guide for mentees' behavior, values, and attitudes. Mentees benefit from engaging with mentor who shares values and deep-level similarity with them. Allows mentees to see themselves as future academics.