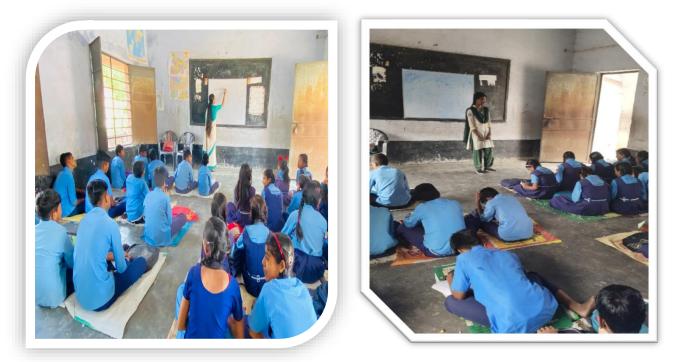

#### 1. Report on Classroom teaching

Teaching is the centre of all education related topics. So, as a student of the Institute of Education & Research, we had to teach in real classroom environment. Before starting teaching in a real classroom environment, it helps a practice teacher to acquaint them with the process, method, of teaching if they observe a class of a certain level before entering a class as a teacher.

#### Report on Classroom teaching

School Name : Utkramit Senior Secondary School, Harpurkrishna

Internship program in Teacher Education is of great significance because it ensures the professional preparation of prospective teachers. It provides them a practical opportunity to develop true understanding of the teaching profession and future prospects of working conditions in that profession. This study looks at issues and challenges that the prospective teachers experience during internship program. The study also deals with the perception and experience of the principals of cooperative schools involved in the internship program.

The Pupil Teacher is teaching the students and solving their problems under the teaching learning process.

The main objective of teaching-learning is to create a conducive classroom environment so that the students learn and grow in more productive ways. Teaching methods are the broader techniques used to help students achieve learning outcomes, while activities are the different ways of implementing these methods. Teaching methods help students: master the content of the course. Teaching helps in transmitting the social and cultural norms, values, beliefs and ideas from one generation to another; It includes evaluation and assessment of learning outcome of students which make them know their strengths and weaknesses.

The Pupil Teacher is teaching in the classroom and the students are clearing their doubts from the Pupil Teacher

mit Ì

Principal
Basundhara Teachers
Training College, Silout
Muzatterpur, Bihar

1100 Coordinator Teaching Practice Commillee