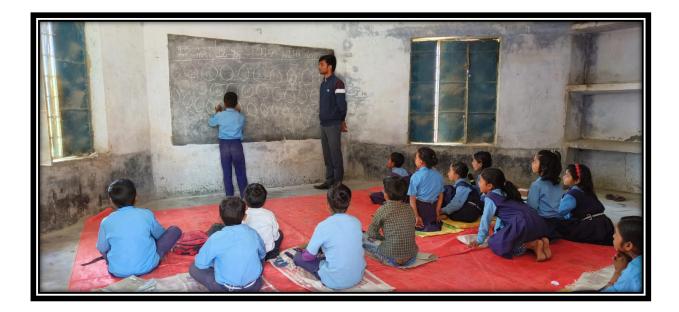

#### 1. Report on Classroom teaching

Teaching is the centre of all education related topics. So, as a student of the Institute of Education & Research, we had to teach in real classroom environment. Before starting teaching in a real classroom environment, it helps a practice teacher to acquaint them with the process, method, of teaching if they observe a class of a certain level before entering a class as a teacher.

Teacher develops and communicates to student lesson objectives and/or learning goals that are related to content/academic standards and aligned with the lesson's assessment.

Pupil Teacher demonstrates thorough content and pedagogical content knowledge byproviding students with accurate and clear explanationsand clarification of misconceptions

Classroom teaching and learning is a complex, multilayered, and social experience. Many things happen at the same time, and the students and teacher must interpret and process these events with considerable rapidity. Teaching is not a one-way transmission of information; if is Basundhara Teachers Training College, Silout Muzatterpur, Bihar Teaching Practice Committee BTTC, Muzaffarpur the social and psychological activities and responses of each student that determines what he or she learns.

The teacher plays an extremely important role in establishing a meaningful classroom environment for students

0 Principal 

Basundhara Teachers Training College, Silout Muzatterpur, Bihar

Coordinator

Teaching Practice Commillee BTTC, Muzaffarpur