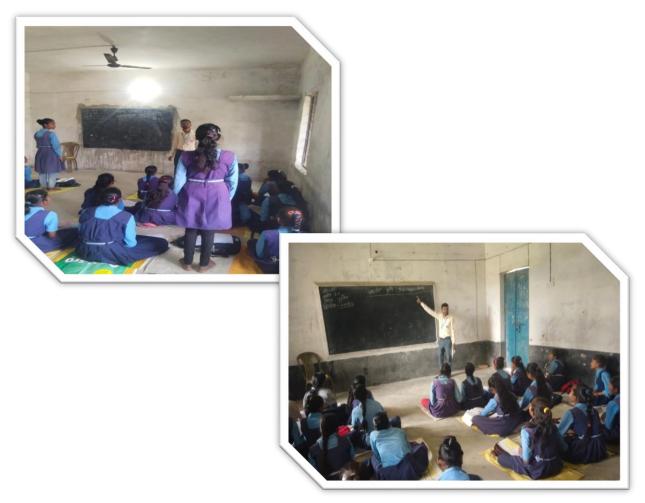

# **Report on Mentoring**

Mentoring has become a necessity to resolve problems relating to academics and other related issues faced by the students. Mentoring can build a healthy relationship between the students and teachers in building their discipline, performances and also for the overall positive growth of the students. This batch of students was mentored by me during the pandemic. There was no physical presence of students in the department. They were at home but attending the classes in online mode. Some of the issues and concerns raised by the students were1. Network issues for attending the online classes. 2. Non-availability of books and reference materials. 3. Not being able to perform the practical assignments properly. 4. Other issues were related to anxiety, depression and motivation.

A pupil teacher assists students in making decisions on their problems , but they are available to provide support, knowledge, and emotions over time

It was indeed a huge task for me as a mentor to tackle such unexpected issues and concerns but I tried my best to deal with each of these issues taking into consideration the problems faced by every individual student. The following are some of the means that I adopted to help and facilitate the problems faced during such difficult times.

A pupil teacher mentor may also allow a student to get involved in the mentor's workplace to learn about the field and make connections

Mentor encourages mentees, helps with problem solving, and uses active-listening techniques. Mentor serves as a guide for mentees' behavior, values, and attitudes. Mentees benefit from engaging with mentor who shares values and deep-level similarity with them. Allows mentees to see themselves as future academics.